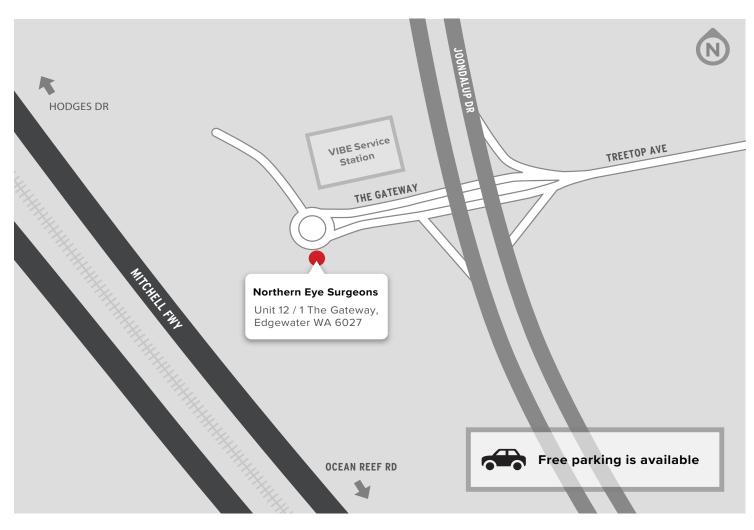

# **Getting Here**

### **Location Map**

Unit 12 / 1 The Gateway, Edgewater WA 6027

0