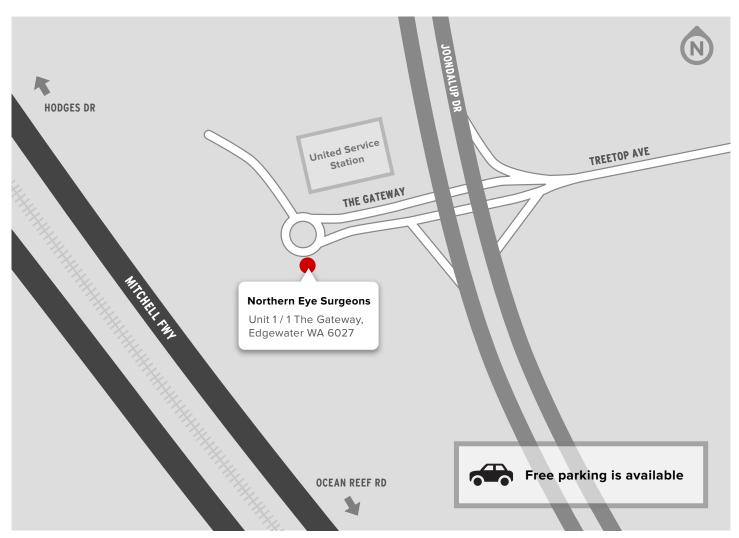

#### Northern Eye Surgeons Unit 1/1 The Gateway, Edgewater WA 6027

**P** (08) 9301 0060 **F** (08) 9301 0610

## **Getting Here**

## **Location Map**